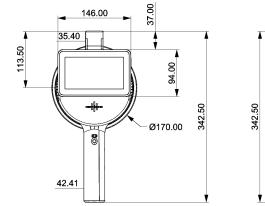

# Handheld Acoustic & Thermal Camera

HZ-HA-270P is a high sensitivity acoustic imaging system specifically engineered for partial discharge detection, pressurized leak detection and mechanical fault detection.

Boasting an array of 138 MEMS microphones, this sophisticated system excels in detecting and quantifying various instances of partial discharge while also providing accurate estimations of gas leak rates and associated costs.

As the world's lightest acoustic camera, it's perfect for inspectors and professionals to swiftly identify efficiency loss and potential failures.

Driven by Hertzinno's AI engine, the system offers intuitive operation, reducing training time and ensuring ease of use.