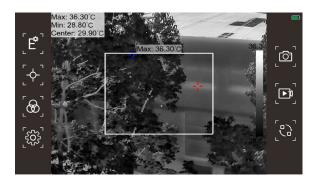

HZ-HA-270p supports both audible frequency and ultrasonic frequency, for steady-state or high transient sound sources, static or moving objects can obtain excellent detection result.

With a 640\*512 resolution thermal module, it supports temperature measurement range from -20 to 550°C, with a NETD (Noise Equivalent Temperature Difference) as low as 40mk.