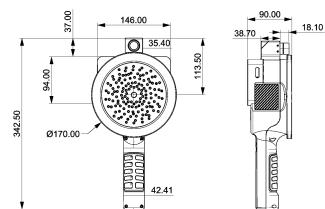

Boasting an array of 138 MEMS microphones, this sophisticated system excels in detecting and quantifying various instances of partial discharge while also providing accurate estimations of gas leak rates and associated costs.

HZ-HA-270p supports both audible frequency and ultrasonic frequency, for steady-state or high transient sound sources, static or moving objects can obtain excellent detection result.

With a 640\*512 resolution thermal module, it supports temperature measurement range from -20 to 550°C, with a NETD (Noise Equivalent Temperature Difference) as low as 40mk.

## **Key Feature**

- 138 Low-noise MEMS Microphones
- Partial discharge type intelligent analysis
- Thermal imaging function
- Multiple sources detection
- Real-time sound source localization
- Partial discharge detection
- Gas leakage estimate
- Mechanical fault detection