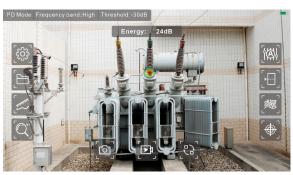

Boasting an array of 138 MEMS microphones, this sophisticated system excels in detecting and quantifying various instances of partial discharge while also providing accurate estimations of gas leak rates and associated costs.

## **Key Feature**

- 138 Low-noise MEMS Microphones
- Partial discharge type intelligent analysis
- Thermal imaging function
- Multiple sources detection
- Real-time sound source localization
- Partial discharge detection
- Gas leakage estimate
- Mechanical fault detection