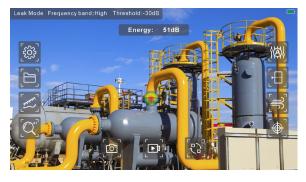

Boasting an array of 138 MEMS microphones, this sophisticated system excels in detecting and quantifying various instances of partial discharge while also providing accurate estimations of gas leak rates and associated costs.

## **Key Feature**

- 138 Low-noise MEMS Microphones
- Partial discharge type intelligent analysis
- Thermal imaging function
- Multiple sources detection
- Real-time sound source localization
- Partial discharge detection
- Gas leakage estimate
- Mechanical fault detection